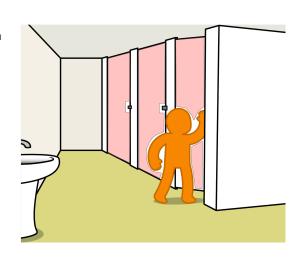

#### Introduce Part 2

- "Please imagine you would use the latrines I am showing you now. Can you show me what you wouldn't like about them? Remember, there are no right or wrong answers. It is up to you what you tell me."

#### Outside the latrine

4. "Point out what you wouldn't like about using this."

[Respondent points out up to three things by tapping on the screen]

#### Possible Features:

- Door handle
- Corridor area
- Doors