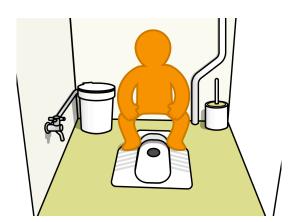

#### **Inside the latrine**

11. "This is an image of the inside of a latrine. Please point out any concerns you may have when using this with your child."

[Respondent points out up to three things by tapping on the screen]

#### **Possible Features:**

- Toilet bowl
- Footrests
- Latrine floor
- Brush
- Person
- Waste bin
- Tap