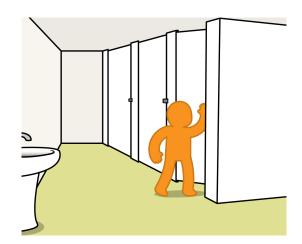

#### Outside the latrine

4. "Point out what you wouldn't like about using this."

[Respondent points out up to three things by tapping on the screen]

#### Possible Features:

- Door handle
- Corridor area
- Doors