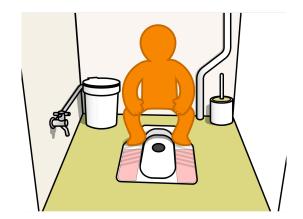

#### **Inside the latrine**

11. "This is an image of the inside of a latrine. Please point out any concerns you may have when using this with your child."

[Respondent points out up to three things by tapping on the screen]

#### **Possible Features:**

- Toilet bowl
- Footrests
- Latrine floor
- Brush
- Person
- Waste bin
- Tap