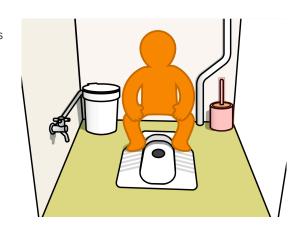

#### **Inside the latrine**

11. "This is an image of the inside of a latrine. Please point out any concerns you may have when using this with your child."

[Respondent points out up to three things by tapping on the screen]

#### **Possible Features:**

- Toilet bowl
- Footrests
- Latrine floor
- Brush
- Person
- Waste bin
- Tap