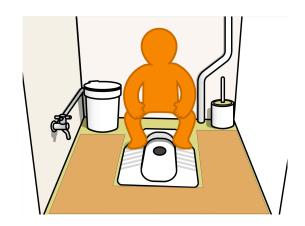

#### **Inside the latrine**

11. "This is an image of the inside of a latrine. Please point out any concerns you may have when using this with your child."

[Respondent points out up to three things by tapping on the screen]

#### **Possible Features:**

- Toilet bowl
- Footrests
- Latrine floor
- Brush
- Person
- Waste bin
- Tap