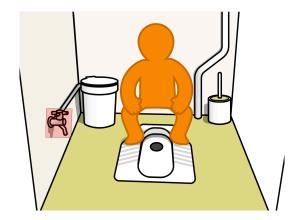

#### **Inside the latrine**

11. "This is an image of the inside of a latrine. Please point out any concerns you may have when using this with your child."

[Respondent points out up to three things by tapping on the screen]

#### **Possible Features:**

- Toilet bowl
- Footrests
- Latrine floor
- Brush
- Person
- Waste bin
- Tap