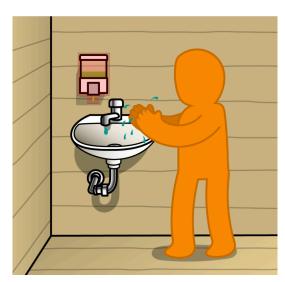

#### **Handwashing facilities**

28. "This is an image of the handwashing facilities. Please point out any concerns you may have when using this with your child."

[Respondent points out up to three things by tapping on the screen]

#### **Possible Features:**

- Tap
- Soap
- Wash basin
- Floor