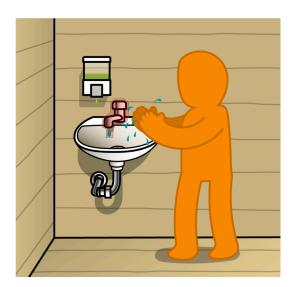

#### **Handwashing facilities**

28. "This is an image of the handwashing facilities. Please point out any concerns you may have when using this with your child."

[Respondent points out up to three things by tapping on the screen]

#### **Possible Features:**

- Tap
- Soap
- Wash basin
- Floor