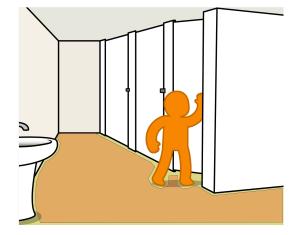

#### Outside the latrine

4. "Point out what you wouldn't like about using this."

[Respondent points out up to three things by tapping on the screen]

#### Possible Features:

- Door handle
- Corridor area
- Doors

# If the door handle was pointed at:

- 5. "You pointed at the handle. Why is this a concern to you?"
  - It is too high
  - It is hard to pull open
  - There is no handle
  - The handle is broken
  - Other \_\_\_\_\_

#### If the <u>corridor area</u> was pointed at:

- 7. "You pointed at the corridor area. Why is this a concern to you?"
  - It is dirty
  - It is wet
  - It is not easy to walk to
  - It is dark
  - Other \_\_\_\_\_

#### If the door was pointed at:

- 9. "You pointed at the latrine door. Why is this a concern to you?"
  - I can't open easily
  - I can't close it easily
  - I can't see my child
  - People can see inside
  - Other \_\_\_\_\_