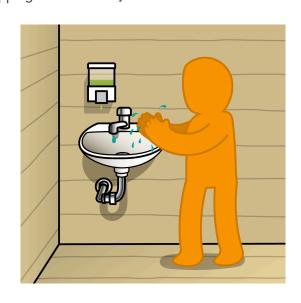

#### **Handwashing facilities**

28. "This is an image of the handwashing facilities. Please point out any concerns you may have when using this with your child."

[Respondent points out up to three things by tapping on the screen]

#### **Possible Features:**

- Tap
- Soap
- Wash basin
- Floor