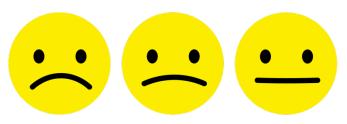

#### **Handwashing facilities**

28. "This is an image of the handwashing facilities. Please point out any concerns you may have when using this with your child."

[Respondent points out up to three things by tapping on the screen]

#### **Possible Features:**

- Tap
- Soap
- Wash basin
- Floor