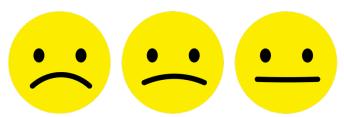

8. "How does this make you feel?"

15. "How does this make you feel?"

19. "How does this make you feel?"

27. "How does this make you feel?"

# If the wash basin was pointed at:

- **33**. "You pointed at wash basin. Why is this a concern to you?"
  - It is too high
  - It is dirty
  - It is blocked
  - It is broken
  - Other \_\_\_\_