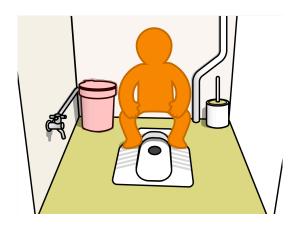

#### **Inside the latrine**

11. "This is an image of the inside of a latrine. Please point out any concerns you may have when using this with your child."

[Respondent points out up to three things by tapping on the screen]

#### **Possible Features:**

- Toilet bowl
- Footrests
- Latrine floor
- Brush
- Person
- Waste bin
- Tap