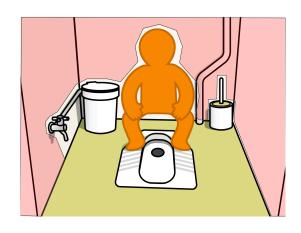

#### **Inside the latrine**

11. "This is an image of the inside of a latrine. Please point out any concerns you may have when using this with your child."

[Respondent points out up to three things by tapping on the screen]

#### **Possible Features:**

- Toilet bowl
- Footrests
- Latrine floor
- Brush
- Person
- Waste bin
- Tap