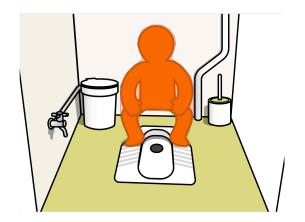

#### Outside the latrine

4. "Point out what you wouldn't like about using this."

[Respondent points out up to three things by tapping on the screen]

#### Possible Features:

- Door handle
- Corridor area
- Doors