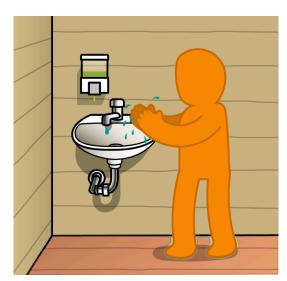

#### **Handwashing facilities**

28. "This is an image of the handwashing facilities. Please point out any concerns you may have when using this with your child."

[Respondent points out up to three things by tapping on the screen]

#### **Possible Features:**

- Tap
- Soap
- Wash basin
- Floor