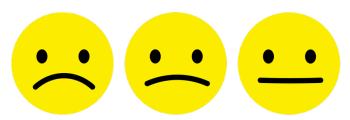

8. "How does this make you feel?"

15. "How does this make you feel?"

19. "How does this make you feel?"

27. "How does this make you feel?"

# If the wash basin was pointed at:

- **33**. "You pointed at wash basin. Why is this a concern to you?"
  - It is too high
  - It is dirty
  - It is blocked
  - It is broken
  - Other \_\_\_\_