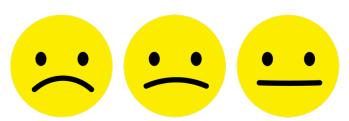

8. "How does this make you feel?"

15. "How does this make you feel?"

19. "How does this make you feel?"

27. "How does this make you feel?"

# If the wash basin was pointed at:

- **33**. "You pointed at wash basin. Why is this a concern to you?"
  - It is too high
  - It is dirty
  - It is blocked
  - It is broken
  - Other \_\_\_\_