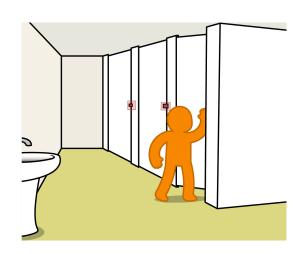

#### Outside the latrine

4. "Point out what you wouldn't like about using this."

[Respondent points out up to three things by tapping on the screen]

#### Possible Features:

- Door handle
- Corridor area
- Doors