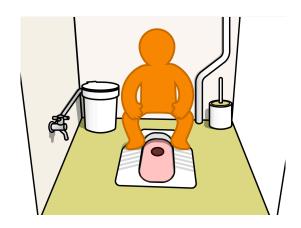

#### **Inside the latrine**

11. "This is an image of the inside of a latrine. Please point out any concerns you may have when using this with your child."

[Respondent points out up to three things by tapping on the screen]

#### **Possible Features:**

- Toilet bowl
- Footrests
- Latrine floor
- Brush
- Person
- Waste bin
- Tap